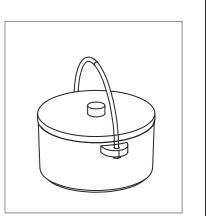

## HOME ON THE RANGE CAMPING SET

Thank you for purchasing Home on the Range Camping Set!

Home on the Range Camping Set is an imaginary play toy meant for indoor use. To set up the tripod, push each pole about 1.5" through the slanted holes in the round tripod holder. Make sure the three legs are splayed out to the sides for maximum stability. Fasten the handle of the cookpot to the wood hook hanging from the center of the tripod holder. Slot the two pieces of the flame together and place under the cookpot. Accessories include hot dogs, fish, and corn on the cob, which fit into the pot. The logs can be split in half or into quarters with the pretend axe and positioned around the fire.