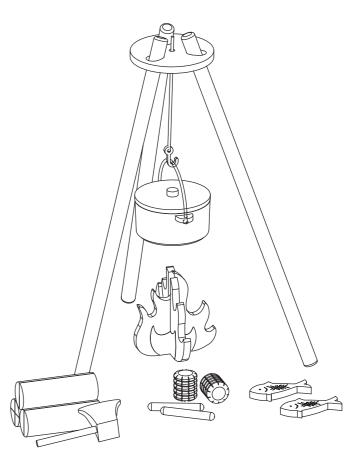

## HOME ON THE RANGE CAMPING SET

Thank you for purchasing Home on the Range Camping Set!

Home on the Range Camping Set is an imaginary play toy meant for indoor use. To set up the tripod, push each pole about 1.5" through the slanted holes in the round tripod holder. Make sure the three legs are splayed out to the sides for maximum stability. Fasten the handle of the cookpot to the wood hook hanging from the center of the tripod holder. Slot the two pieces of the flame together and place under the cookpot. Accessories include hot dogs, fish, and corn on the cob, which fit into the pot. The logs can be split in half or into quarters with the pretend axe and positioned around the fire.