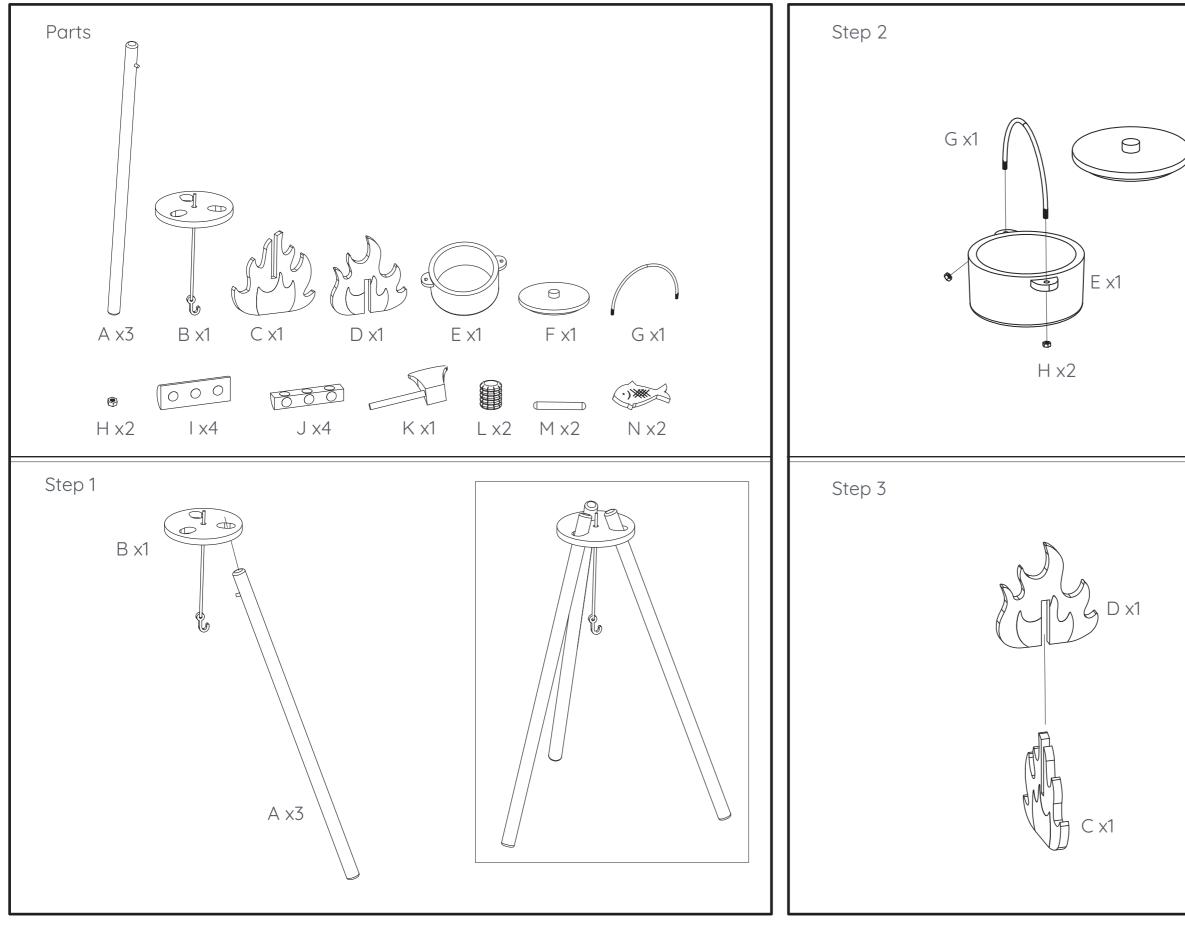

## HOME ON THE RANGE CAMPING SET

Thank you for purchasing Home on the Range Camping Set!

Home on the Range Camping Set is an imaginary play toy meant for indoor use. To set up the tripod, push each pole about 1.5" through the slanted holes in the round tripod holder. Make sure the three legs are splayed out to the sides for maximum stability. Fasten the handle of the cookpot to the wood hook hanging from the center of the tripod holder. Slot the two pieces of the flame together and place under the cookpot. Accessories include hot dogs, fish, and corn on the cob, which fit into the pot. The logs can be split in half or into quarters with the pretend axe and positioned around the fire.